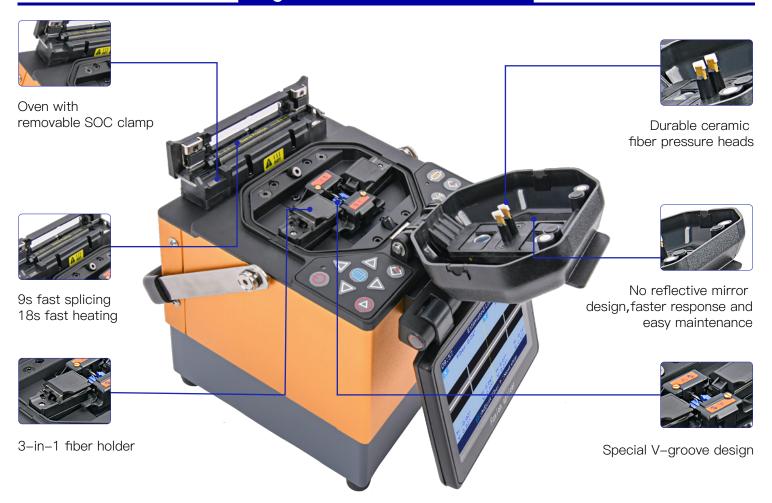

#### 3-IN-1 Universal Fiber Holder

Suitable for bare fiber/3.0mm jump fiber/pigtail fiber/FTTH fiber

9s fast splicing

18s fast heating

## Product Display