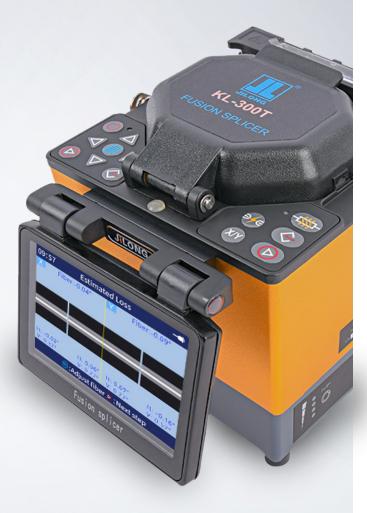

# **KL-300T**

Core Aglignment Fusion Splicer

9s splice time

18s heat time

0.01dB average splicing loss

5000 times electrodes life

Automatic pressure compensation

Fiber core visible

## Characteristics Description

- ◆ 5" 800x480 HD LCD display
- 360X/180X magnification, fiber core extremely clear
- Suitable for SM/MM/DS/NZDS/BIF single core fiber
- Average splice loss: 0.01dB
- Internal charging method