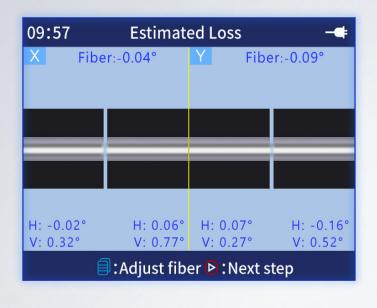

## Characteristics Description

- ◆ 5" 800x480 HD LCD display
- 360X/180X magnification, fiber core extremely clear
- Suitable for SM/MM/DS/NZDS/BIF single core fiber
- Average splice loss: 0.01dB
- Internal charging method

- 9s splicing, 18s heating

- Storage of splice results: 10000 results. 100 sets of Images
- √ 7800mAh battery capacity, recyclable 260 times splice + heat