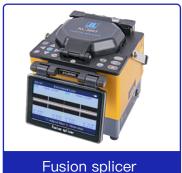

# **KL-300T**

Core Aglignment Fusion Splicer

9s splice time

18s heat time

0.01dB average splicing loss

5000 times electrodes life

Automatic pressure compensation

Fiber core visible

## Characteristics Description

- ◆ 5" 800x480 HD LCD display
- 360X/180X magnification, fiber core extremely clear
- Suitable for SM/MM/DS/NZDS/BIF single core fiber
- Average splice loss: 0.01dB
- Internal charging method

- 9s splicing, 18s heating

- Storage of splice results: 10000 results. 100 sets of Images
- √ 7800mAh battery capacity, recyclable 260 times splice + heat

## **Specification**

| Fiber types                        | SM (G652) / MM (G651) / DS (G653) / NZDS (G655) / BIF (G657) |
|------------------------------------|--------------------------------------------------------------|
| Number of fiber                    | Single fiber                                                 |
| Fiber aligning method              | Meticulous; Core; Clad; Maunal                               |
| Splicing mode                      | Auto; Calibrate; Normal; Special                             |
| Average splicing loss              | SM: 0.02dB MM: 0.01dB DS: 0.04dB NZDS: 0.04dB                |
| Typical splicing time              | Typical 9s (standard SM fiber)                               |
| Typical heating time               | Typical 18s                                                  |
| Splicing program                   | 100(user mode) 53(factory mode)                              |
| Tube heating program               | 40(user mode) 11(factory mode)                               |
| Heating control mode               | Automatic/Maunal                                             |
| Storage of splice result           | 10000 results, 26 parameters per result, 100 sets of iamges  |
| Tension test                       | 1.96 ~ 2.25N                                                 |
| Terminal                           | USB                                                          |
| Electrode life                     | 5000 times                                                   |
| Fiber image magnification          | 360X / 180X                                                  |
| Monitor                            | 5" color LCD display                                         |
| Battery capacity(splice/tube heat) | 260 cycles(typical)                                          |
| Power supply(inner Li-battery)     | 7800mAh                                                      |
| Charger                            | Internal                                                     |
| Power supply                       | AC: 100~240V Lithium battery voltage: DC 13.5V               |
|                                    | Altitude: 0~5000m                                            |
| Operation condition                | Temp: -10~50°C                                               |
|                                    | Max wind velocity of 15m/s                                   |
| Dimension(L*W*H)                   | 168 x 150 x 165 (mm)                                         |
| Weight                             | 1.94kg(without battery) 2.28kg(with battery)                 |
|                                    |                                                              |