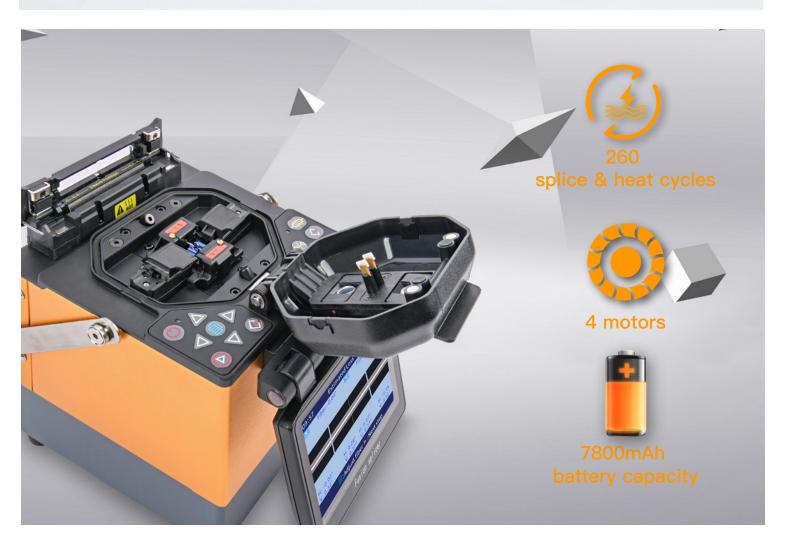

- 9s splicing, 18s heating

- Storage of splice results: 10000 results. 100 sets of Images
- √ 7800mAh battery capacity, recyclable 260 times splice + heat

## **Specification**

| Fiber types                        | SM (G652) / MM (G651) / DS (G653) / NZDS (G655) / BIF (G657) |
|------------------------------------|--------------------------------------------------------------|
| Number of fiber                    | Single fiber                                                 |
| Fiber aligning method              | Meticulous; Core; Clad; Maunal                               |
| Splicing mode                      | Auto; Calibrate; Normal; Special                             |
| Average splicing loss              | SM: 0.02dB MM: 0.01dB DS: 0.04dB NZDS: 0.04dB                |
| Typical splicing time              | Typical 9s (standard SM fiber)                               |
| Typical heating time               | Typical 18s                                                  |
| Splicing program                   | 100(user mode) 53(factory mode)                              |
| Tube heating program               | 40(user mode) 11(factory mode)                               |
| Heating control mode               | Automatic/Maunal                                             |
| Storage of splice result           | 10000 results, 26 parameters per result, 100 sets of iamges  |
| Tension test                       | 1.96 ~ 2.25N                                                 |
| Terminal                           | USB                                                          |
| Electrode life                     | 5000 times                                                   |
| Fiber image magnification          | 360X / 180X                                                  |
| Monitor                            | 5" color LCD display                                         |
| Battery capacity(splice/tube heat) | 260 cycles(typical)                                          |
| Power supply(inner Li-battery)     | 7800mAh                                                      |
| Charger                            | Internal                                                     |
| Power supply                       | AC: 100~240V Lithium battery voltage: DC 13.5V               |
|                                    | Altitude: 0~5000m                                            |
| Operation condition                | Temp: -10~50°C                                               |
|                                    | Max wind velocity of 15m/s                                   |
| Dimension(L*W*H)                   | 168 x 150 x 165 (mm)                                         |
| Weight                             | 1.94kg(without battery) 2.28kg(with battery)                 |
|                                    |                                                              |