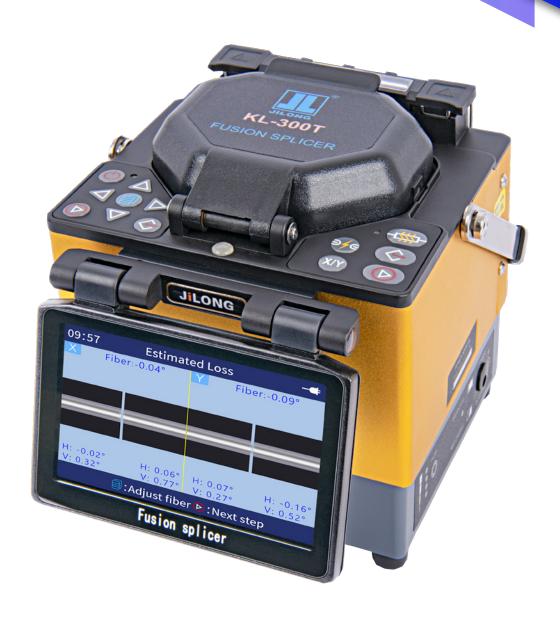

# **KL-300T**

Core Aglignment Fusion Splicer

9s splice time

18s heat time

0.01dB average splicing loss

5000 times electrodes life

Automatic pressure compensation

Fiber core visible

## Characteristics Description

- ◆ 5" 800x480 HD LCD display
- 360X/180X magnification, fiber core extremely clear
- Suitable for SM/MM/DS/NZDS/BIF single core fiber
- Average splice loss: 0.01dB
- Internal charging method

- 9s splicing, 18s heating

- Storage of splice results: 10000 results. 100 sets of Images
- √ 7800mAh battery capacity, recyclable 260 times splice + heat